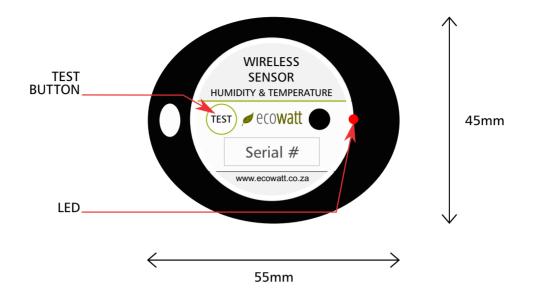

## **Specifications**

- EW-TEMP+HUMID Internal temperature / humidity sensor
- Powered by 1x CR2032 3VDC coin cell battery (supplied)
- Humidity: RH 0% 98%
- Temperature: +5°C +50°C
- Radio frequency: 868MHz
- Distance: 30m through brick walls & floors, 100m line of sight
- LED will flash 3 times on powering up the unit for the first time
- If the test button is held in until the LED comes on & then released, the unit will send through the updated temperature / humidity reading \*\*Note\*\* Viewing this reading online through the Cloud Hub will take approximately 3 minutes if you have a good connection to the Cloud (signal strength)
- Test button located on cover for immediate test function to override the check in window of 15 minutes
- Transmits windows: 1 minute or 15 minutes (default is set to 15 minutes). Unit wakes up to transmit data.